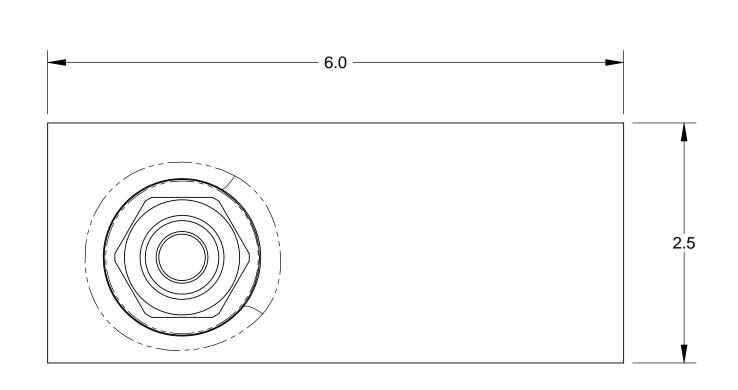

## NOTES:

F

Ε

D

С

А

8

1. THIS DRAWING DESCRIBES THE FUELAB 83801 FUEL FILTER.

## 2.

8

7

7

6

6

5

- FEATURES INCLUDE: HIGH FLOW CAPACITY, UP TO 250 GPH BILLET ALUMINUM -10AN FITTING END INCLUDED STAINLESS STEEL 75µ RELATIVE RATED ELEMENT INTERNAL SPRING TO PREVENT COLLAPSE
- FUEL COMPATIBILITY INCLUDES: GASOLINE (PUMP OR RACE) METHANOL ETHANOL (INCLUDING E85) 3.

  - DIESEL
- BILLET ALUMINUM FITTING INCLUDED, BAGGED SEPARATELY FROM FILTER. 4.

4

5

PARTIAL SECTION VIEW SHOWN ABOVE

| UNLESS OTHERWISE SPECIFIED:                                                                                                                                                                                            | -                                         |      |         |    |        |        |  |
|------------------------------------------------------------------------------------------------------------------------------------------------------------------------------------------------------------------------|-------------------------------------------|------|---------|----|--------|--------|--|
| INTERPRET DWG PER ANSI Y14.5<br>DIMENSIONS ARE IN INCHES<br>TOLERANCES:<br>FRACTIONAL: ±1/64*<br>ANGULAR: ± 1/2*<br>DECIMALS:<br>.X±1.X±03.XXX±010<br>128<br>SURFACE FINISH OR BETTER<br>BRFAK ALL SHARP EDGES.010 MAX | TITLE:<br>FILTER, IN-TANK,<br>MODEL 83801 |      |         |    |        | А      |  |
| REMOVE ALL BURRS                                                                                                                                                                                                       | SIZE                                      | DWG. | NO.     |    |        | REV    |  |
| THIRD ANGLE                                                                                                                                                                                                            | С                                         | 1    | 08020   | 30 | 0      |        |  |
| DO NOT SCALE DRAWING                                                                                                                                                                                                   | SCALE:                                    | 1/1  | WEIGHT: |    | SHEET: | 1 OF 1 |  |
| 2                                                                                                                                                                                                                      |                                           |      | 1       |    |        |        |  |

4

- FILTER ELEMENT CAPABLE OF ACCEPTING  $\emptyset$ .875 OD TUBE

3

3

2

1

Ε

D