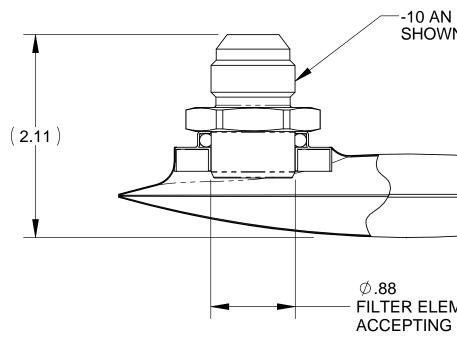

4

- FILTER ELEMENT CAPABLE OF ACCEPTING  $\emptyset$ .875 OD TUBE

3

3

2

1

Ε

D

С

--10 AN BILLET FITTING SHOWN INSTALLED