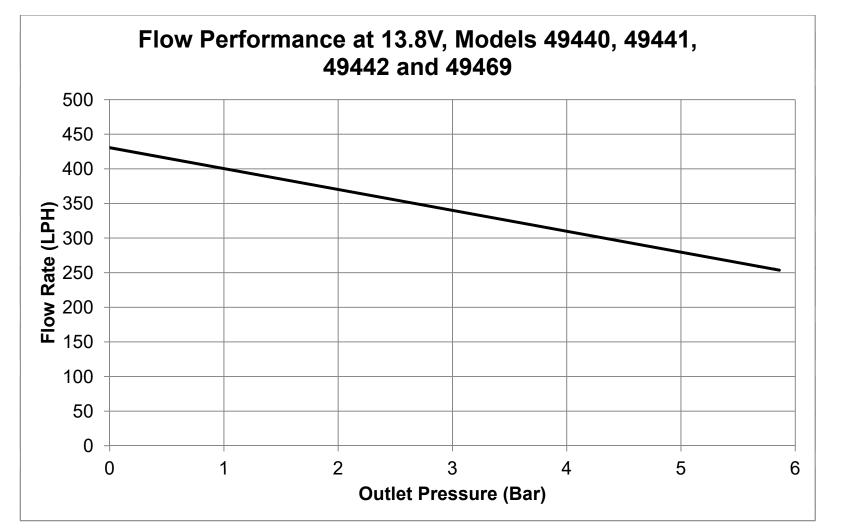

## MODEL SELECTION TABLE

| MODEL | INLET PORT SIZE | FLOW RATING, AT 13.5v                 | MAX. PRESSURE    |
|-------|-----------------|---------------------------------------|------------------|
| 49440 | 22mm            | 90 GPH AT 45 PSI (340 LPH AT 3.0 BAR) | 85 PSI (5.9 BAR) |
| 49441 | 11mm            | 90 GPH AT 45 PSI (340 LPH AT 3.0 BAR) | 85 PSI (5.9 BAR) |
| 49442 | 11mm            | 90 GPH AT 45 PSI (340 LPH AT 3.0 BAR) | 85 PSI (5.9 BAR) |
| 49465 | 11mm            | 80 GPH AT 45 PSI (300 LPH AT 3.0 BAR) | 85 PSI (5.9 BAR) |
| 49469 | 19mm            | 90 GPH AT 45 PSI (340 LPH AT 3.0 BAR) | 85 PSI (5.9 BAR) |