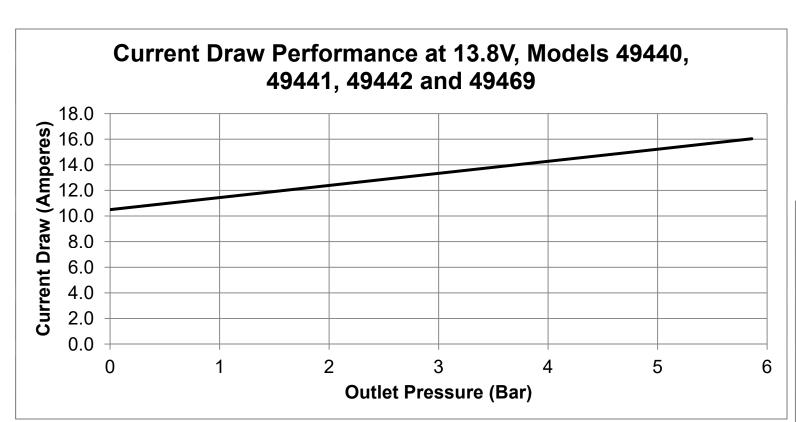

## MODEL SELECTION TABLE

| MODEL | INLET PORT SIZE | FLOW RATING, AT 13.5v                 | MAX. PRESSURE    |
|-------|-----------------|---------------------------------------|------------------|
| 49440 | 22mm            | 90 GPH AT 45 PSI (340 LPH AT 3.0 BAR) | 85 PSI (5.9 BAR) |
| 49441 | 11mm            | 90 GPH AT 45 PSI (340 LPH AT 3.0 BAR) | 85 PSI (5.9 BAR) |
| 49442 | 11mm            | 90 GPH AT 45 PSI (340 LPH AT 3.0 BAR) | 85 PSI (5.9 BAR) |
| 49465 | 11mm            | 80 GPH AT 45 PSI (300 LPH AT 3.0 BAR) | 85 PSI (5.9 BAR) |
| 49469 | 19mm            | 90 GPH AT 45 PSI (340 LPH AT 3.0 BAR) | 85 PSI (5.9 BAR) |