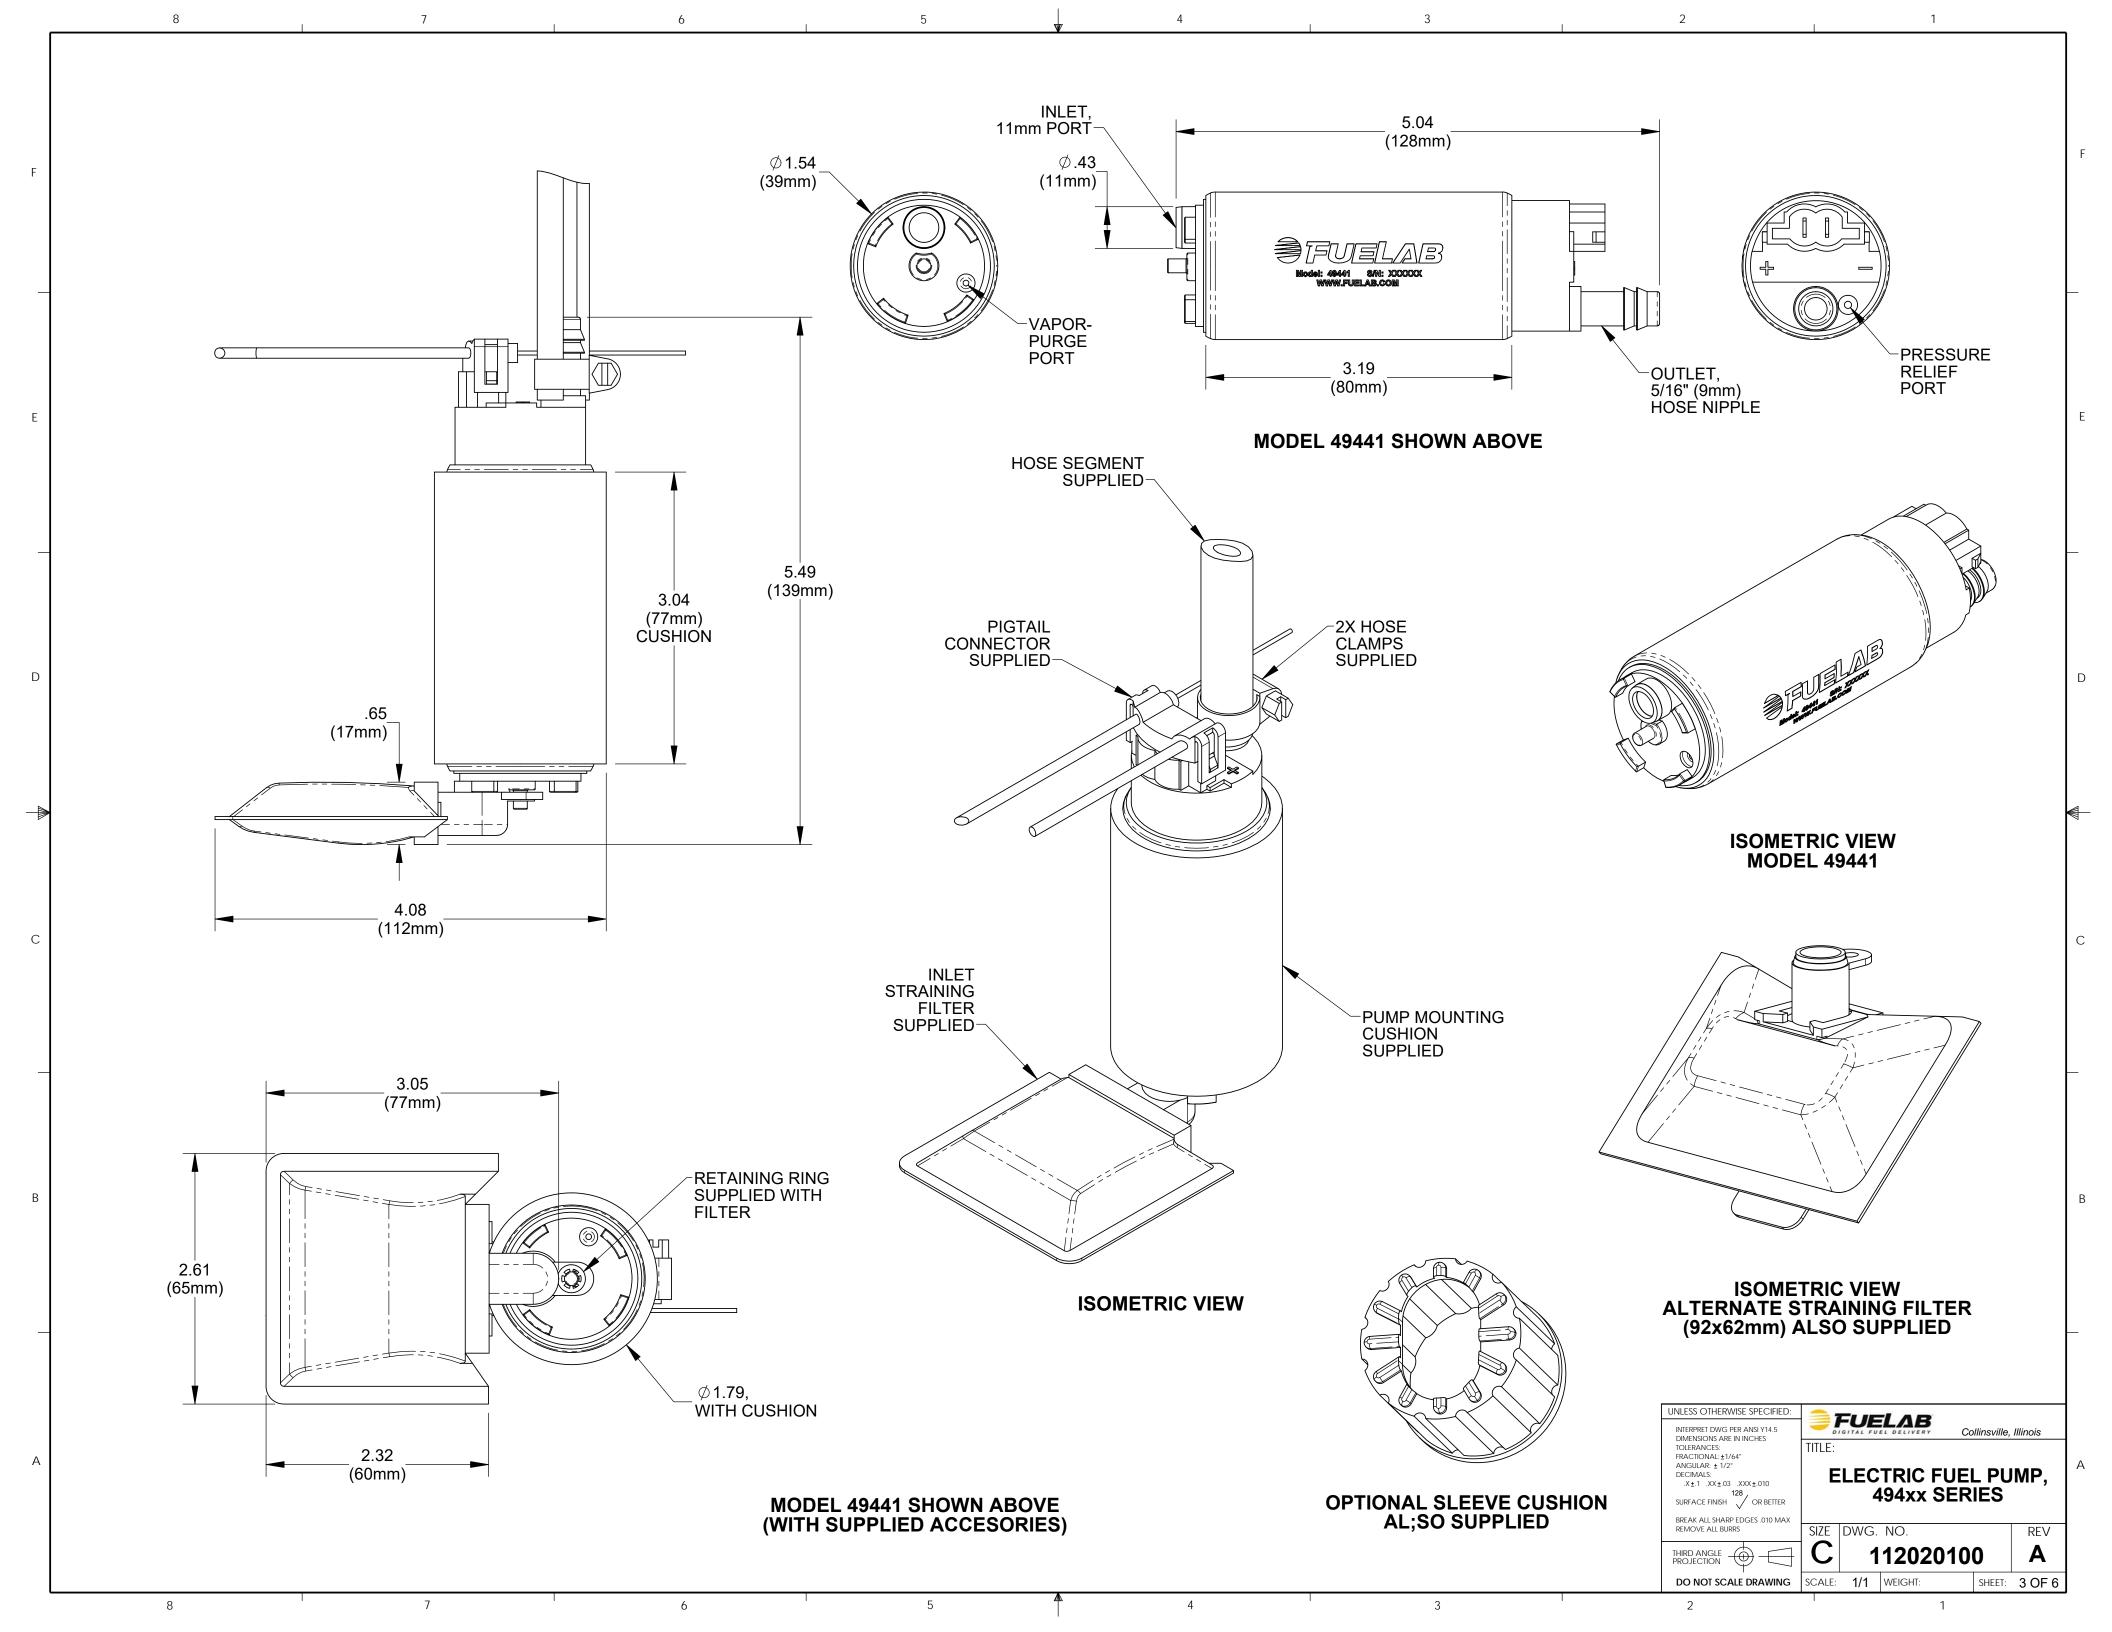

## **NOTES:**

- THIS DRAWING DESCRIBES THE FUELAB 494xx SERIES IN-TANK ELECTRIC FUEL PUMP.
- FEATURES INCLUDE:
   IN-TANK OEM STYLE MOUNTING
  - REGENERATIVE TURBINE PUMPING MECHANISM
  - CARBON-CARBON COMMUTATOR FOR E85 COMPATIBILITY

  - INTERNAL CHECK VALVE AND SAFTEY RELIEF VALVE
     PACKAGED AS KIT, INCLUDING STRAINING FILTERS, OUTLET HOSE AND CLAMPS, MOUNTING CUSHION AND PIGTAIL CONNECTOR.
- FUEL COMPATIBILITY INCLUDES:
  - GASOLINE (PUMP OR RACE)
  - ETHANOL (INCLUDING E85)
  - SPECIAL NOTE: NOT COMPATIBLE WITH METHANOL AND DIESEL FUELS

UNIQUE SERIAL NUMBER WITH MODEL NUMBER IDENTIFICATION

- TWO DIFFERENT STRAINING FILTERS, MOUNTING CUSHION, HOSE SEGMENT, TWO HOSE CLAMPS, MATING PIGTAIL ELECTRICAL CONNECTOR, INSTRUCTIONS AND PERFORMANCE CERTIFICATION INCLUDED, BAGGED SERPARATELY FROM PUMP.
- 8-18 VOLT OPERATING RANGE, USE ONLY 12 VOLT (6 CELL LEAD ACID BATTERY) VEHICLE SYSTEMS WITH OR WITHOUT CHARGING SYSTEM.
- ALL MODEL 494xx SERIES PUMPS REQUIRE BYPASS REGULATOR OR RELIEF VALVE TO AVOID OVER-PRESSURE OPERATING CONDITION (UNLESS BEING USED WITH ELECTRONIC PWM PRESSURE CONTROL).
- SEE TABLE BELOW FOR DETERMINATION OF DESIRED MODEL NUMBER.