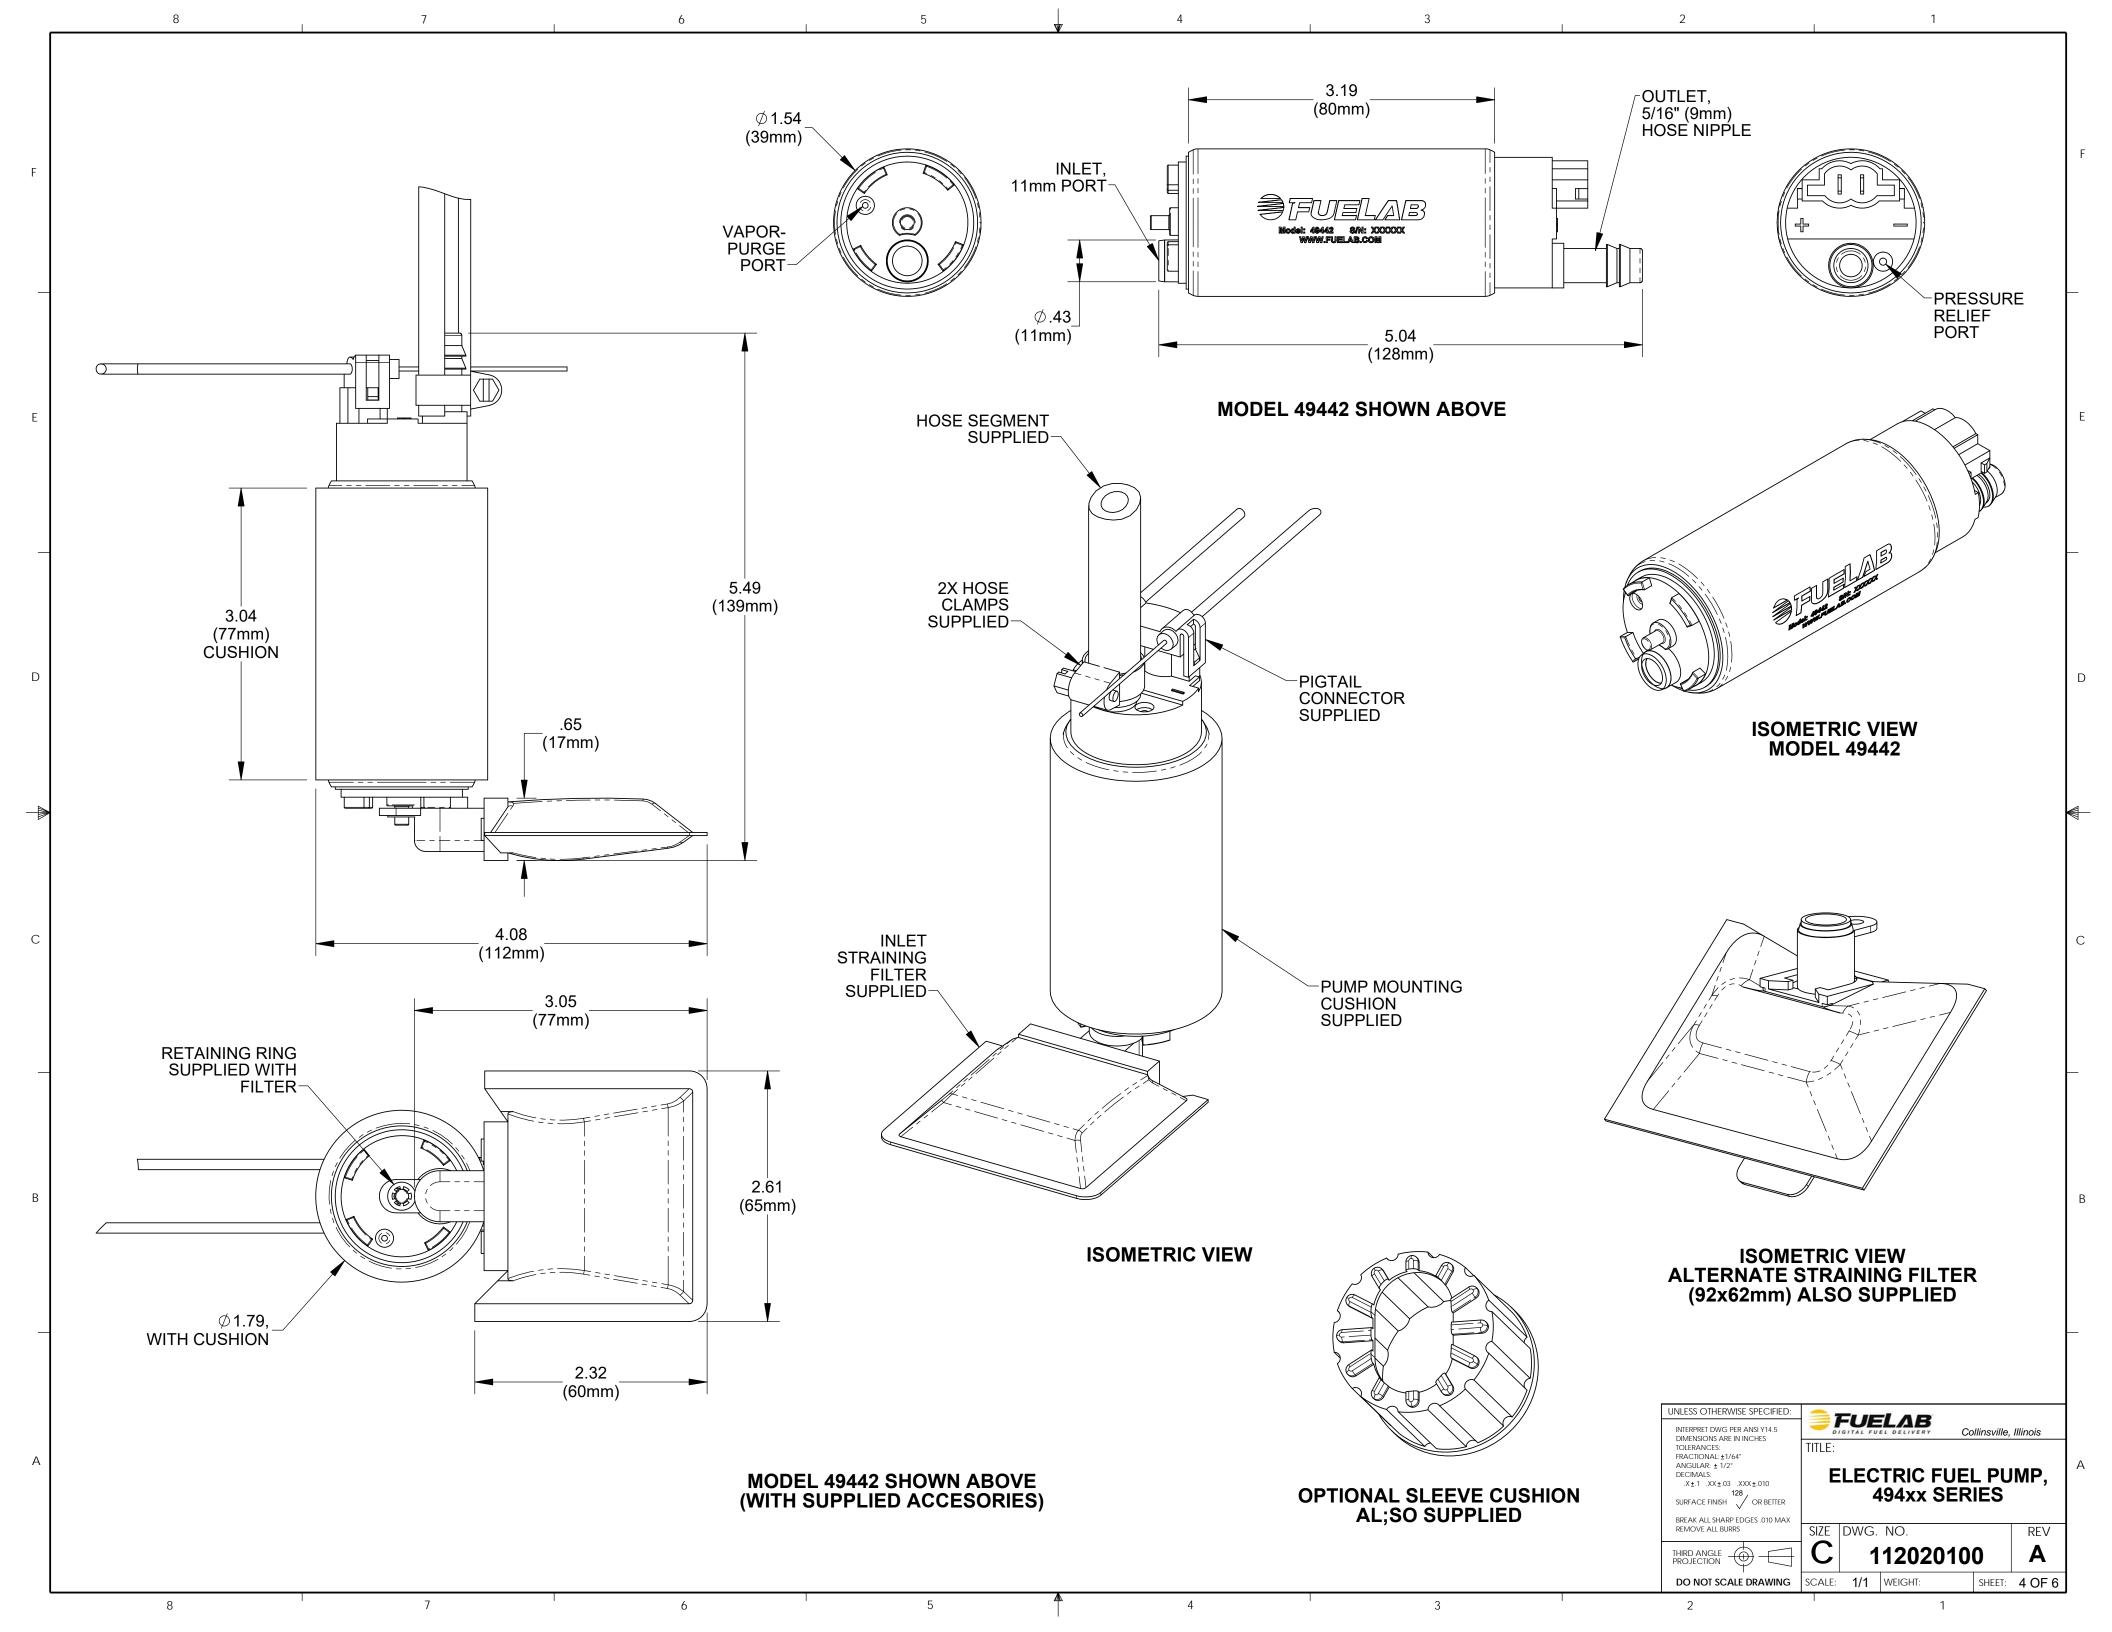

## **NOTES:**

- THIS DRAWING DESCRIBES THE FUELAB 494xx SERIES IN-TANK ELECTRIC FUEL PUMP.
- FEATURES INCLUDE:
   IN-TANK OEM STYLE MOUNTING
  - REGENERATIVE TURBINE PUMPING MECHANISM
  - CARBON-CARBON COMMUTATOR FOR E85 COMPATIBILITY

  - INTERNAL CHECK VALVE AND SAFTEY RELIEF VALVE
     PACKAGED AS KIT, INCLUDING STRAINING FILTERS, OUTLET HOSE AND CLAMPS, MOUNTING CUSHION AND PIGTAIL CONNECTOR.
- FUEL COMPATIBILITY INCLUDES:
  - GASOLINE (PUMP OR RACE)
  - ETHANOL (INCLUDING E85)
  - SPECIAL NOTE: NOT COMPATIBLE WITH METHANOL AND DIESEL FUELS

UNIQUE SERIAL NUMBER WITH MODEL NUMBER IDENTIFICATION

- TWO DIFFERENT STRAINING FILTERS, MOUNTING CUSHION, HOSE SEGMENT, TWO HOSE CLAMPS, MATING PIGTAIL ELECTRICAL CONNECTOR, INSTRUCTIONS AND PERFORMANCE CERTIFICATION INCLUDED, BAGGED SERPARATELY FROM PUMP.
- 8-18 VOLT OPERATING RANGE, USE ONLY 12 VOLT (6 CELL LEAD ACID BATTERY) VEHICLE SYSTEMS WITH OR WITHOUT CHARGING SYSTEM.
- ALL MODEL 494xx SERIES PUMPS REQUIRE BYPASS REGULATOR OR RELIEF VALVE TO AVOID OVER-PRESSURE OPERATING CONDITION (UNLESS BEING USED WITH ELECTRONIC PWM PRESSURE CONTROL).
- SEE TABLE BELOW FOR DETERMINATION OF DESIRED MODEL NUMBER.