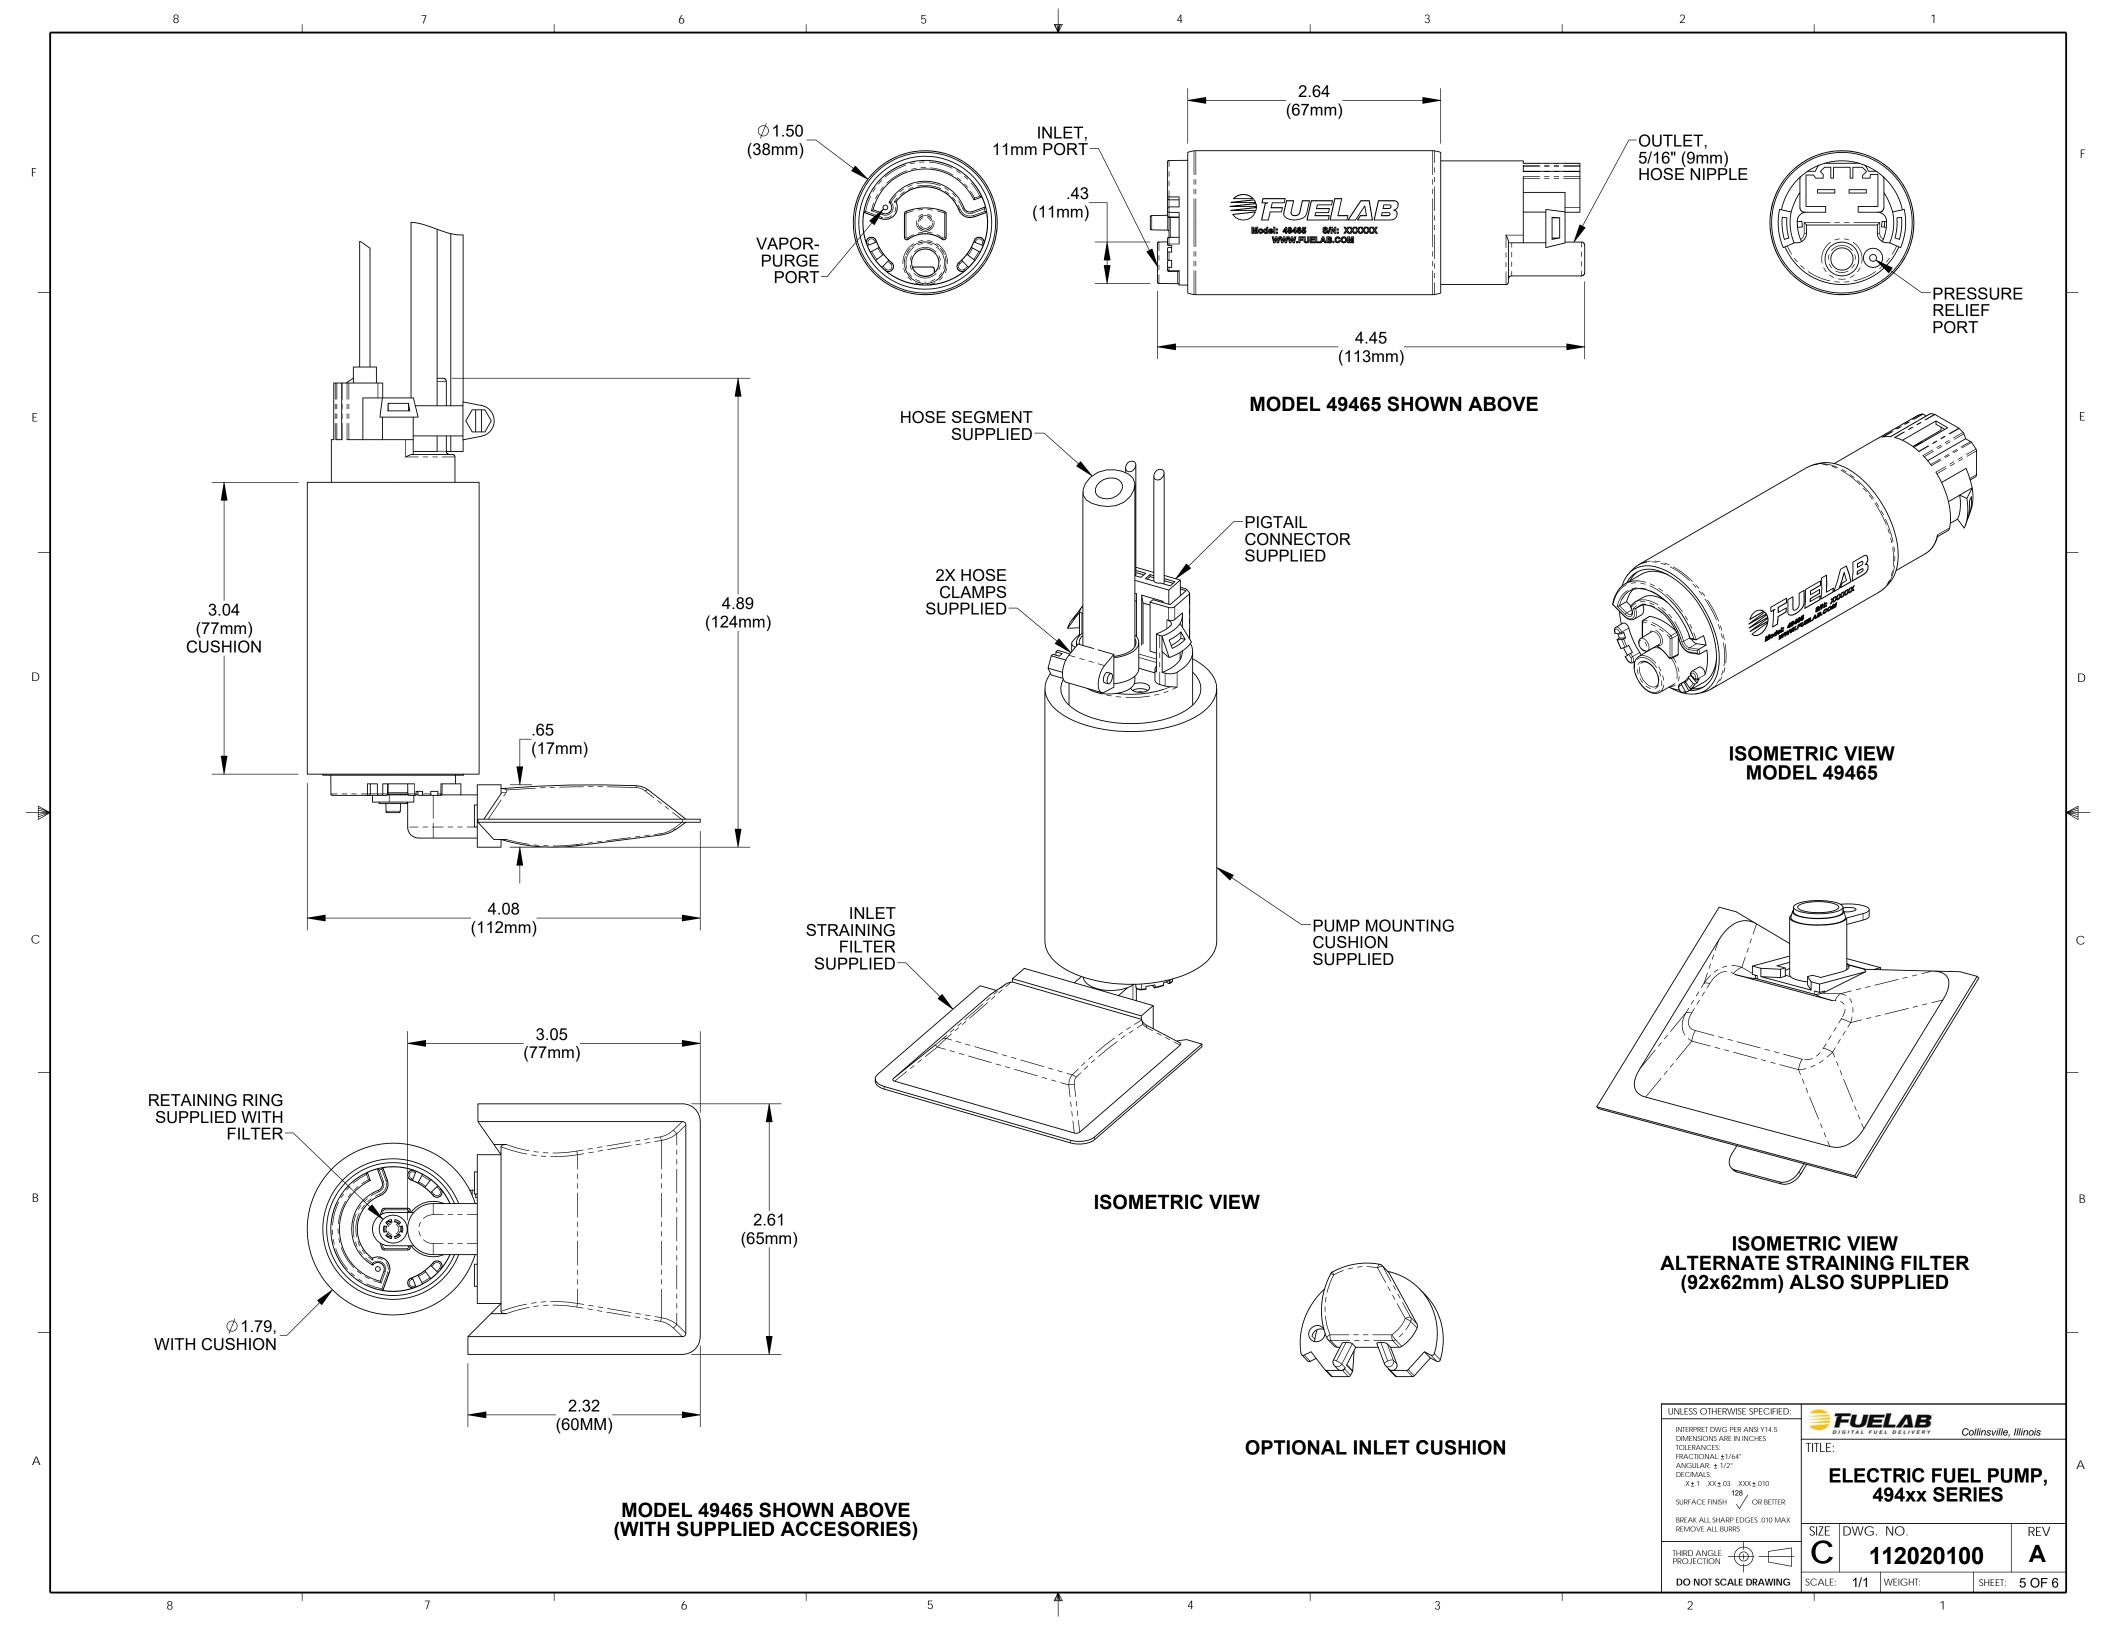

## MODEL SELECTION TABLE

| MODEL | INLET PORT SIZE | FLOW RATING, AT 13.5v                 | MAX. PRESSURE    |
|-------|-----------------|---------------------------------------|------------------|
| 49440 | 22mm            | 90 GPH AT 45 PSI (340 LPH AT 3.0 BAR) | 85 PSI (5.9 BAR) |
| 49441 | 11mm            | 90 GPH AT 45 PSI (340 LPH AT 3.0 BAR) | 85 PSI (5.9 BAR) |
| 49442 | 11mm            | 90 GPH AT 45 PSI (340 LPH AT 3.0 BAR) | 85 PSI (5.9 BAR) |
| 49465 | 11mm            | 80 GPH AT 45 PSI (300 LPH AT 3.0 BAR) | 85 PSI (5.9 BAR) |
| 49469 | 19mm            | 90 GPH AT 45 PSI (340 LPH AT 3.0 BAR) | 85 PSI (5.9 BAR) |