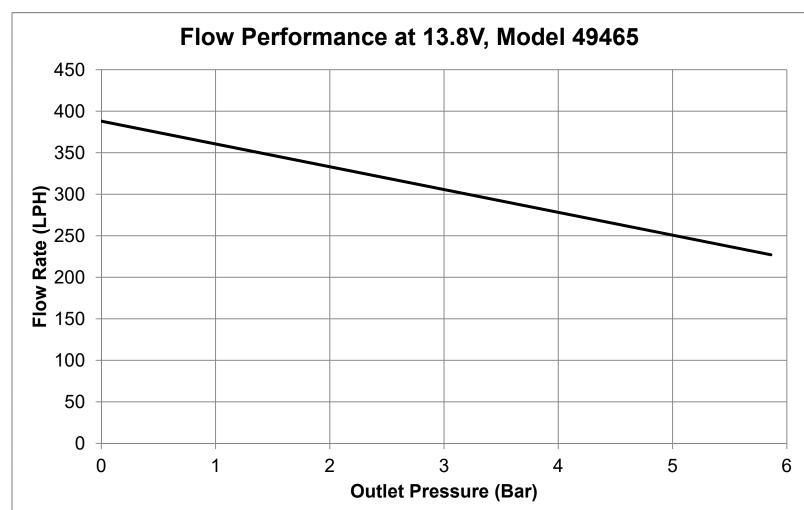

## MODEL SELECTION TABLE

| MODEL | INLET PORT SIZE | FLOW RATING, AT 13.5v                 | MAX. PRESSURE    |
|-------|-----------------|---------------------------------------|------------------|
| 49440 | 22mm            | 90 GPH AT 45 PSI (340 LPH AT 3.0 BAR) | 85 PSI (5.9 BAR) |
| 49441 | 11mm            | 90 GPH AT 45 PSI (340 LPH AT 3.0 BAR) | 85 PSI (5.9 BAR) |
| 49442 | 11mm            | 90 GPH AT 45 PSI (340 LPH AT 3.0 BAR) | 85 PSI (5.9 BAR) |
| 49465 | 11mm            | 80 GPH AT 45 PSI (300 LPH AT 3.0 BAR) | 85 PSI (5.9 BAR) |
| 49469 | 19mm            | 90 GPH AT 45 PSI (340 LPH AT 3.0 BAR) | 85 PSI (5.9 BAR) |