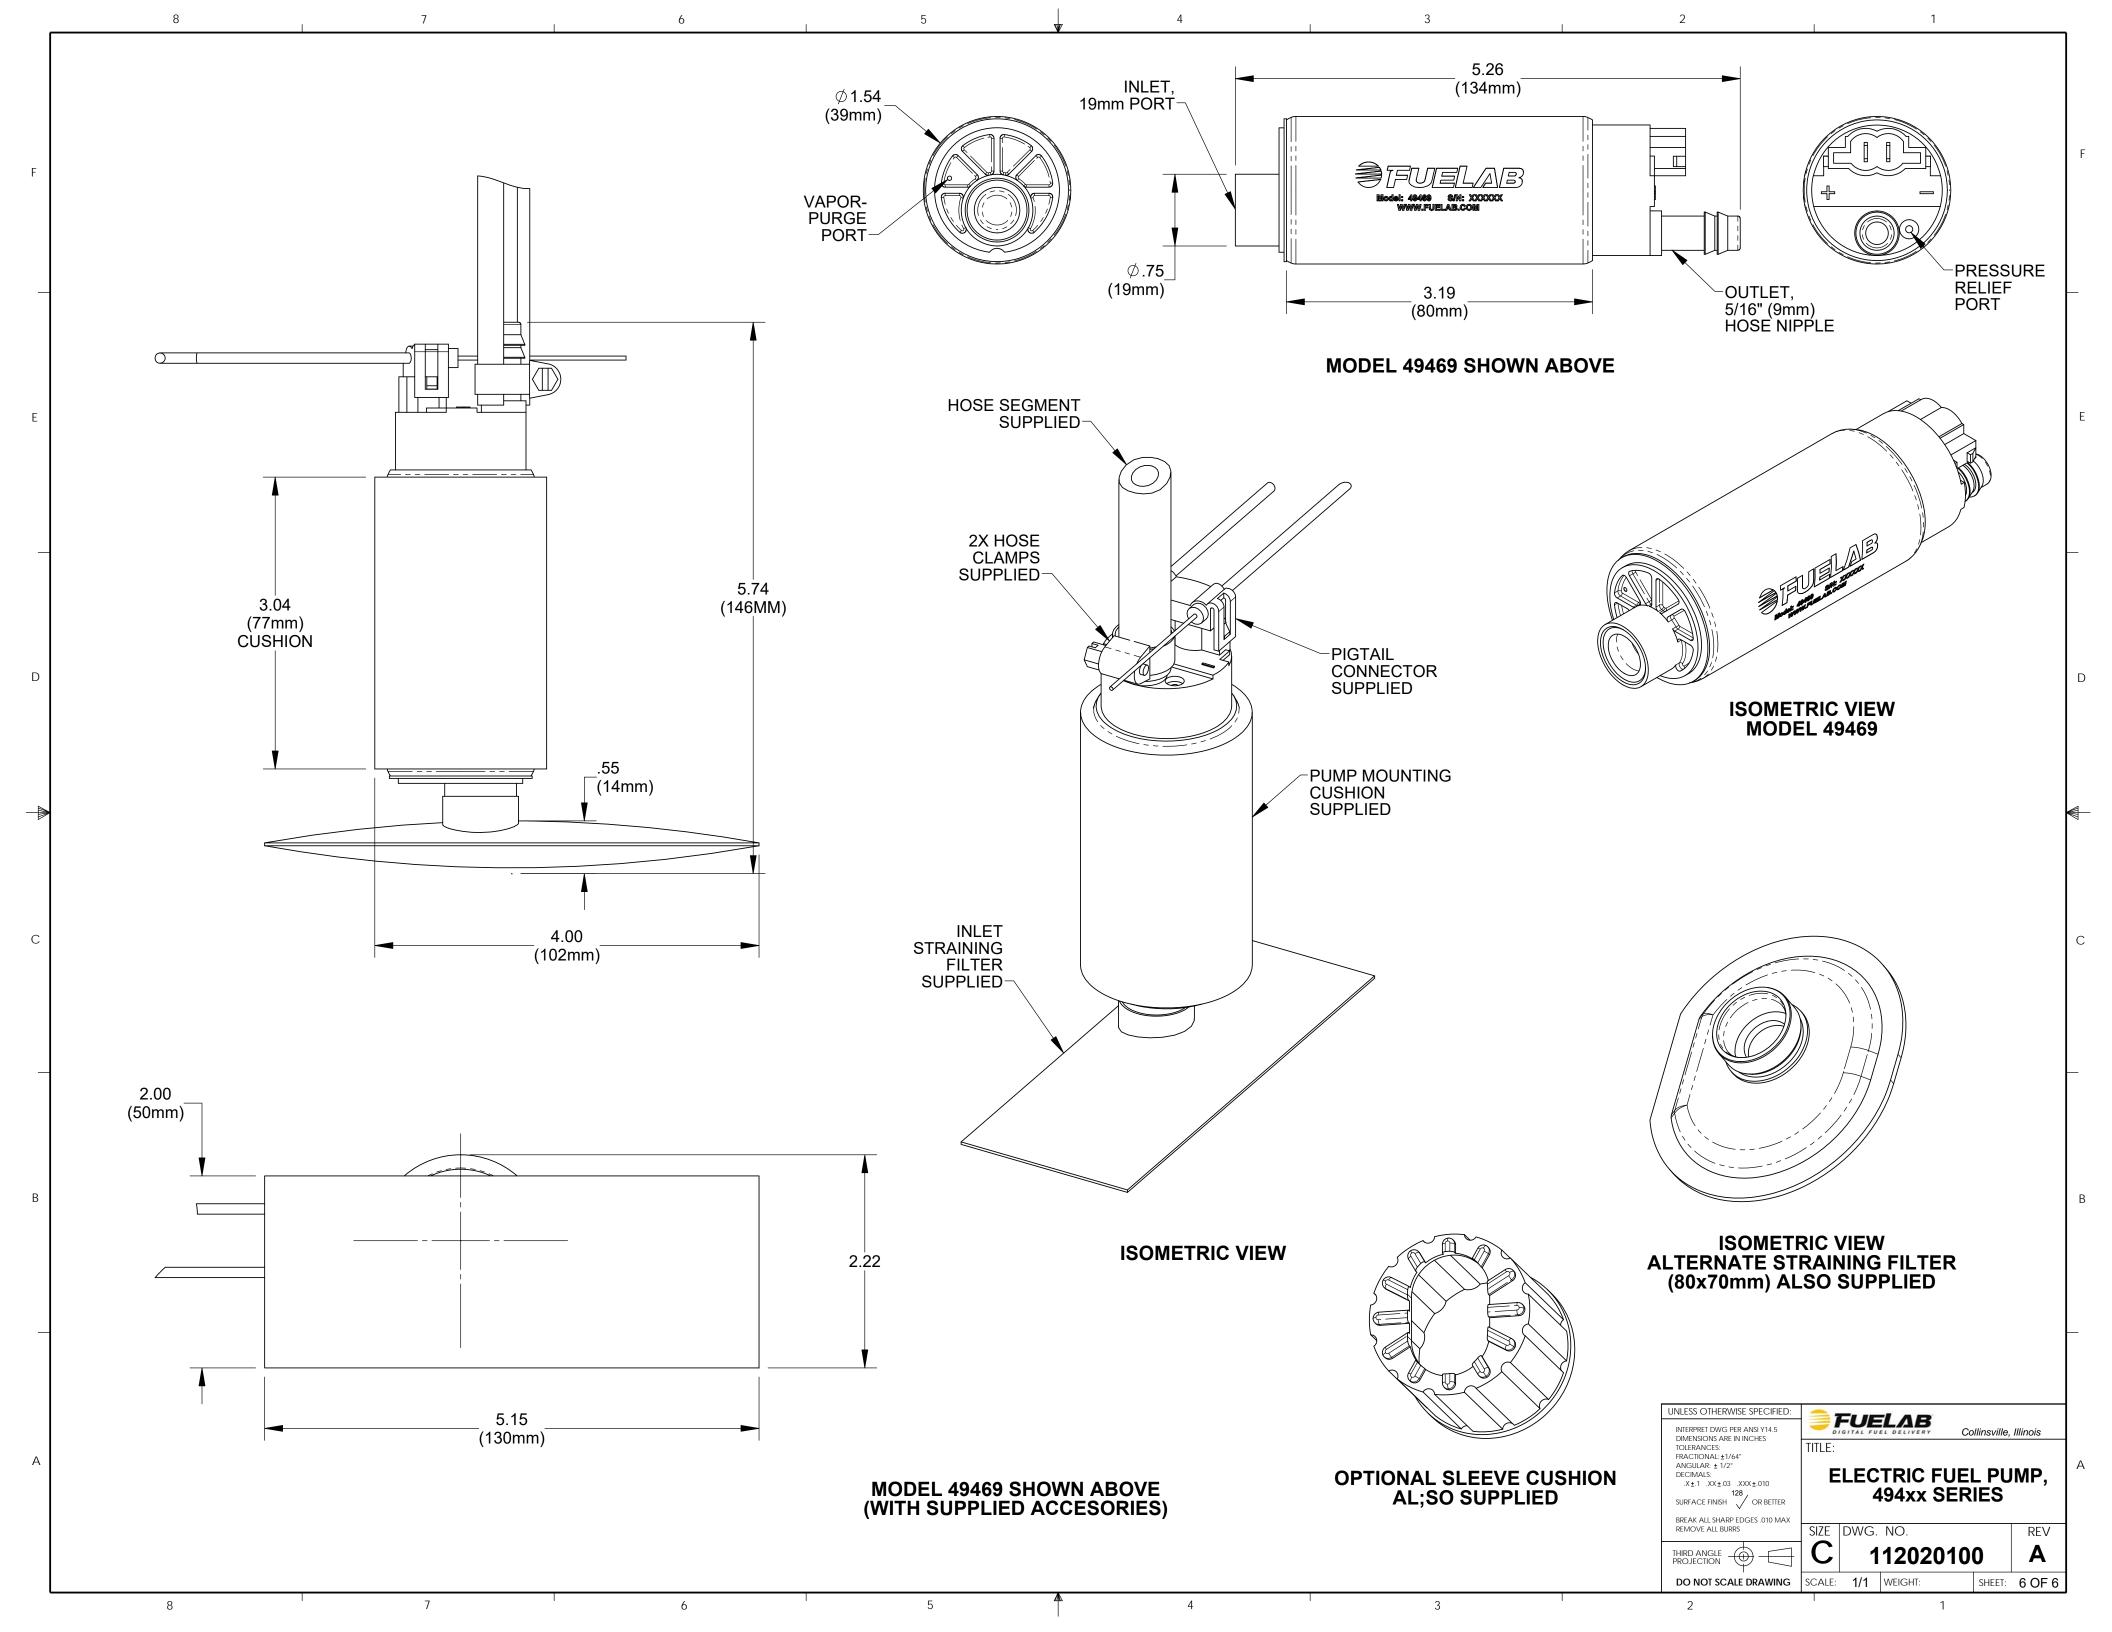

## MODEL SELECTION TABLE

| MODEL | INLET PORT SIZE | FLOW RATING, AT 13.5v                 | MAX. PRESSURE    |
|-------|-----------------|---------------------------------------|------------------|
| 49440 | 22mm            | 90 GPH AT 45 PSI (340 LPH AT 3.0 BAR) | 85 PSI (5.9 BAR) |
| 49441 | 11mm            | 90 GPH AT 45 PSI (340 LPH AT 3.0 BAR) | 85 PSI (5.9 BAR) |
| 49442 | 11mm            | 90 GPH AT 45 PSI (340 LPH AT 3.0 BAR) | 85 PSI (5.9 BAR) |
| 49465 | 11mm            | 80 GPH AT 45 PSI (300 LPH AT 3.0 BAR) | 85 PSI (5.9 BAR) |
| 49469 | 19mm            | 90 GPH AT 45 PSI (340 LPH AT 3.0 BAR) | 85 PSI (5.9 BAR) |