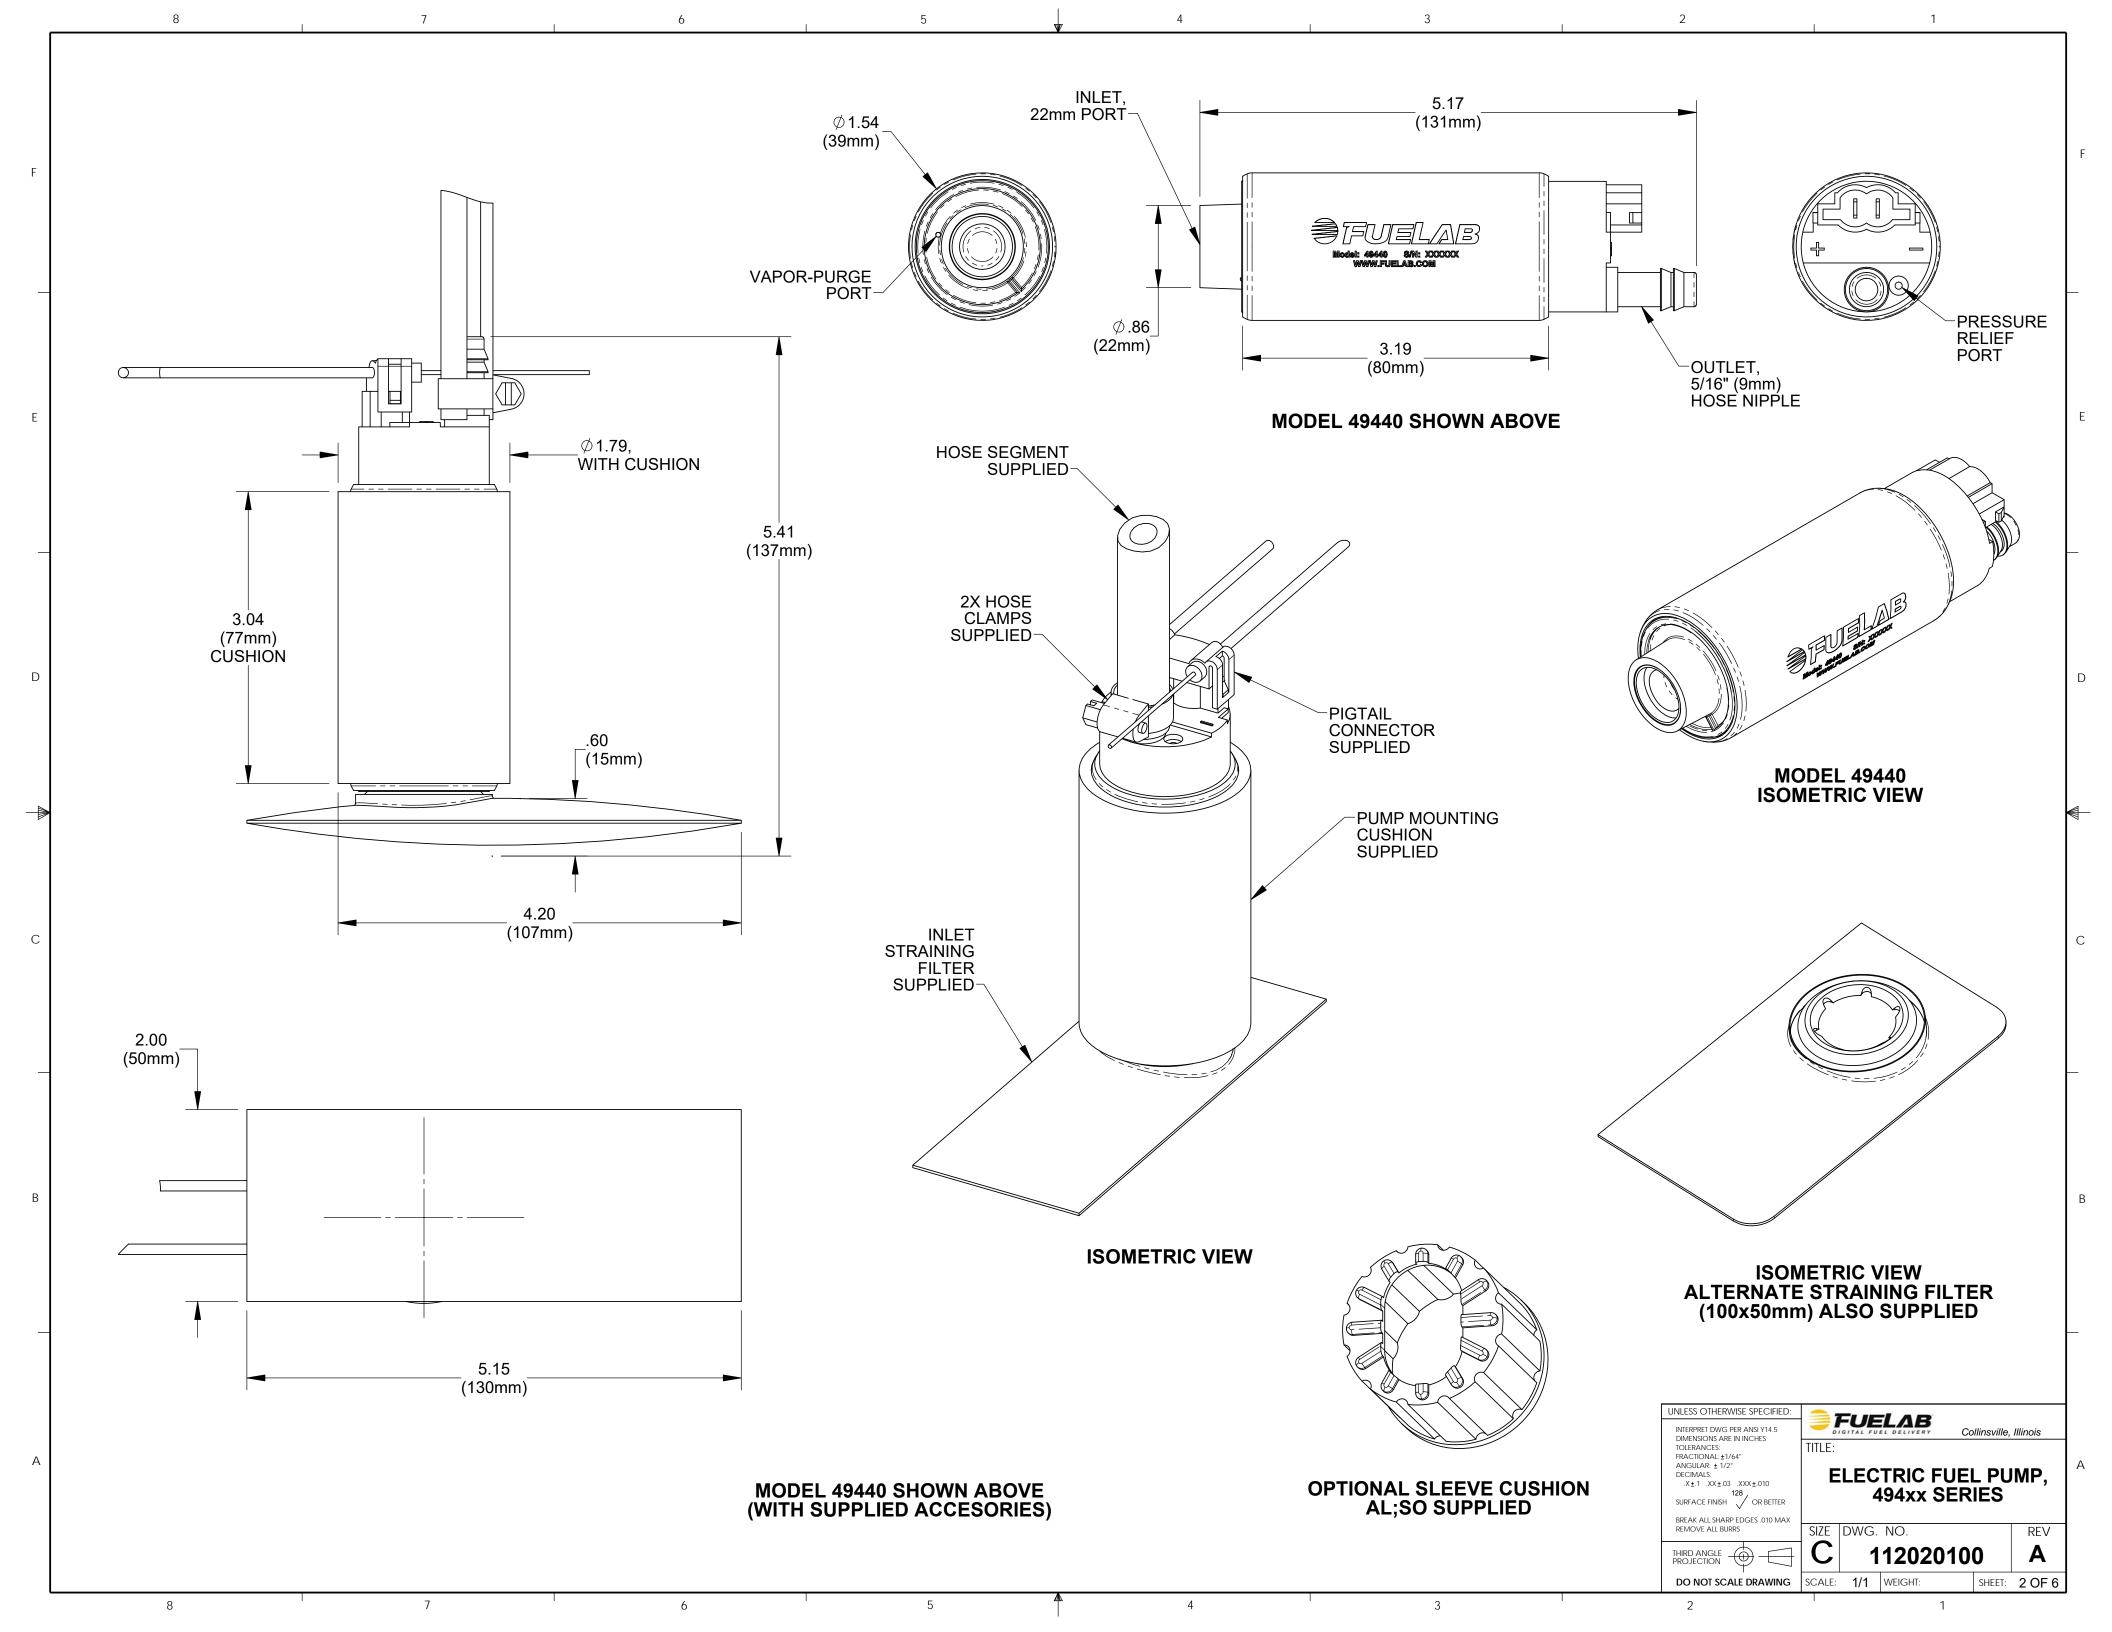

## **NOTES:**

- THIS DRAWING DESCRIBES THE FUELAB 494xx SERIES IN-TANK ELECTRIC FUEL PUMP.
- FEATURES INCLUDE:
   IN-TANK OEM STYLE MOUNTING
  - REGENERATIVE TURBINE PUMPING MECHANISM
  - CARBON-CARBON COMMUTATOR FOR E85 COMPATIBILITY

  - INTERNAL CHECK VALVE AND SAFTEY RELIEF VALVE
     PACKAGED AS KIT, INCLUDING STRAINING FILTERS, OUTLET HOSE AND CLAMPS, MOUNTING CUSHION AND PIGTAIL CONNECTOR.
- FUEL COMPATIBILITY INCLUDES:
  - GASOLINE (PUMP OR RACE)
  - ETHANOL (INCLUDING E85)
  - SPECIAL NOTE: NOT COMPATIBLE WITH METHANOL AND DIESEL FUELS

UNIQUE SERIAL NUMBER WITH MODEL NUMBER IDENTIFICATION

- TWO DIFFERENT STRAINING FILTERS, MOUNTING CUSHION, HOSE SEGMENT, TWO HOSE CLAMPS, MATING PIGTAIL ELECTRICAL CONNECTOR, INSTRUCTIONS AND PERFORMANCE CERTIFICATION INCLUDED, BAGGED SERPARATELY FROM PUMP.
- 8-18 VOLT OPERATING RANGE, USE ONLY 12 VOLT (6 CELL LEAD ACID BATTERY) VEHICLE SYSTEMS WITH OR WITHOUT CHARGING SYSTEM.
- ALL MODEL 494xx SERIES PUMPS REQUIRE BYPASS REGULATOR OR RELIEF VALVE TO AVOID OVER-PRESSURE OPERATING CONDITION (UNLESS BEING USED WITH ELECTRONIC PWM PRESSURE CONTROL).
- SEE TABLE BELOW FOR DETERMINATION OF DESIRED MODEL NUMBER.