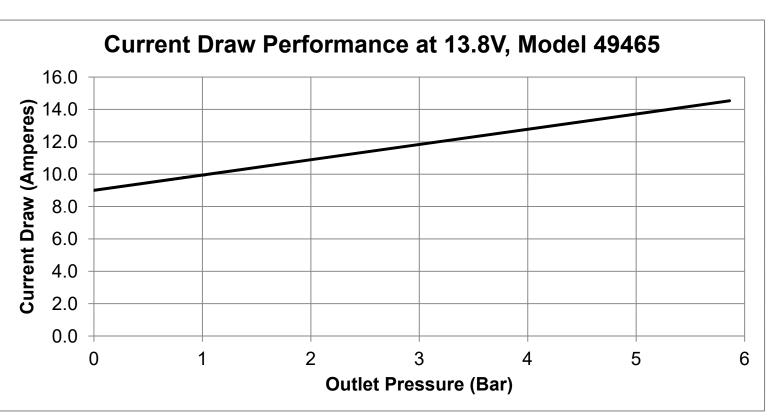

## MODEL SELECTION TABLE

| MODEL | INLET PORT SIZE | FLOW RATING, AT 13.5v                 | MAX. PRESSURE    |
|-------|-----------------|---------------------------------------|------------------|
| 49440 | 22mm            | 90 GPH AT 45 PSI (340 LPH AT 3.0 BAR) | 85 PSI (5.9 BAR) |
| 49441 | 11mm            | 90 GPH AT 45 PSI (340 LPH AT 3.0 BAR) | 85 PSI (5.9 BAR) |
| 49442 | 11mm            | 90 GPH AT 45 PSI (340 LPH AT 3.0 BAR) | 85 PSI (5.9 BAR) |
| 49465 | 11mm            | 80 GPH AT 45 PSI (300 LPH AT 3.0 BAR) | 85 PSI (5.9 BAR) |
| 49469 | 19mm            | 90 GPH AT 45 PSI (340 LPH AT 3.0 BAR) | 85 PSI (5.9 BAR) |