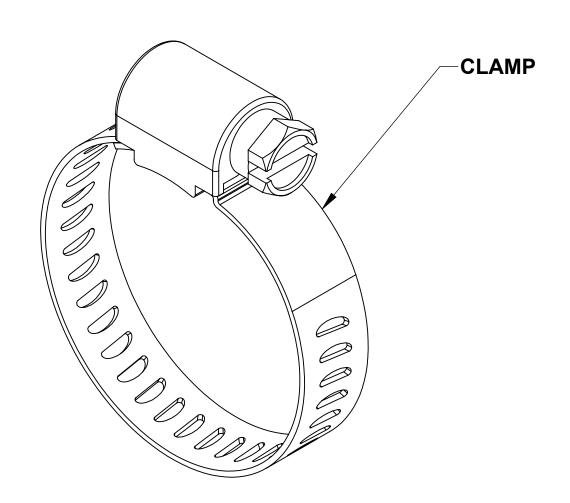

8

1. THIS DRAWING DESCRIBES 63703 VENT FILTER - REPLACEMENT.

7

7

6

6

- FEATURES INCLUDE:
  15mm (5/8 inch) VENT FILTER YELLOW
  HOSE CLAMP
- FUEL COMPATIBILITY INCLUDES: GASOLINE (PUMP OR RACE) E85 METHANOL 3.