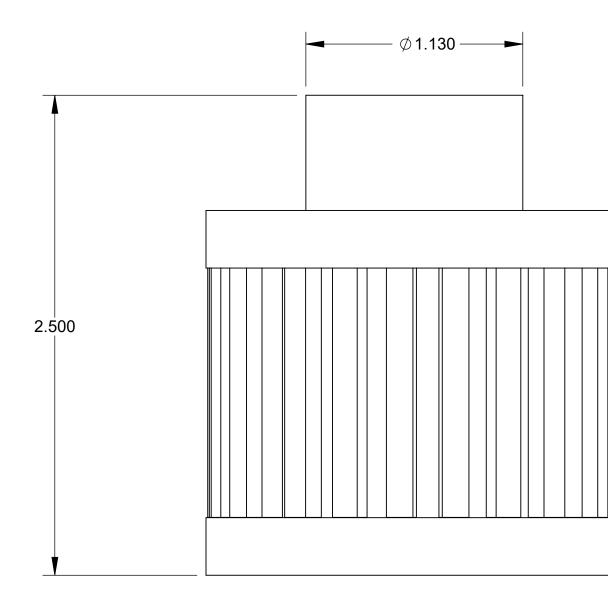

8

1. THIS DRAWING DESCRIBES 63703 VENT FILTER - REPLACEMENT.

7

7

6

6

- FEATURES INCLUDE:
  15mm (5/8 inch) VENT FILTER YELLOW
  HOSE CLAMP
- FUEL COMPATIBILITY INCLUDES: GASOLINE (PUMP OR RACE) E85 METHANOL 3.