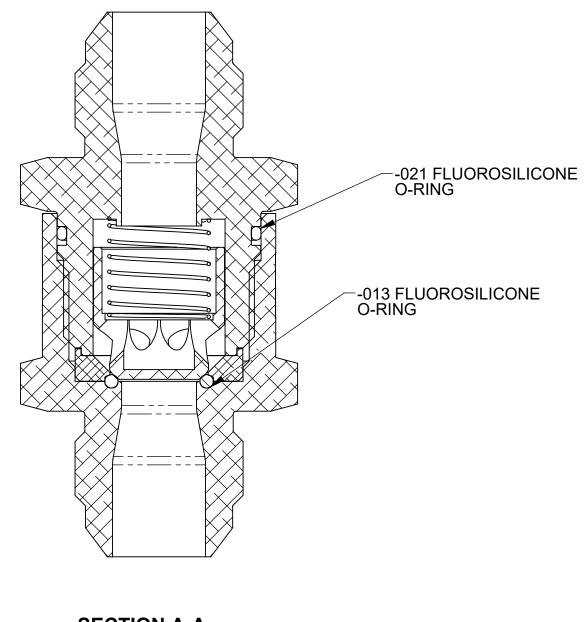

## **NOTES:**

- 1. THIS DRAWING DESCRIBES THE FUELAB 71702, 71703 AND 71704 FUEL CHECK VALVES.
- 2. FEATURES INCLUDE:
  FLOW CAPACITY: 350 GPH
  MAXIMUM PRESSURE: 200 PSIG
  - 11/16" POPPET
  - BILLET ALUMINUM CONSTRUCTION FLUOROSILICONE SEAT AND SEALS REBUILDABLE CONSTRUCTION CRACKING PRESSURE: 1-2 PSI
- 3. FUEL COMPATIBILITY INCLUDES: GASOLINE (PUMP OR RACE)
  - METHANOL
  - ETHANOL DIESEL

## **ISOMETRIC VIEW**

**SECTION A-A** 

3

MODEL 71704 SHOWN ABOVE

SCALE: 2/1 WEIGHT:

SHEET: 1 OF 1

DO NOT SCALE DRAWING

6