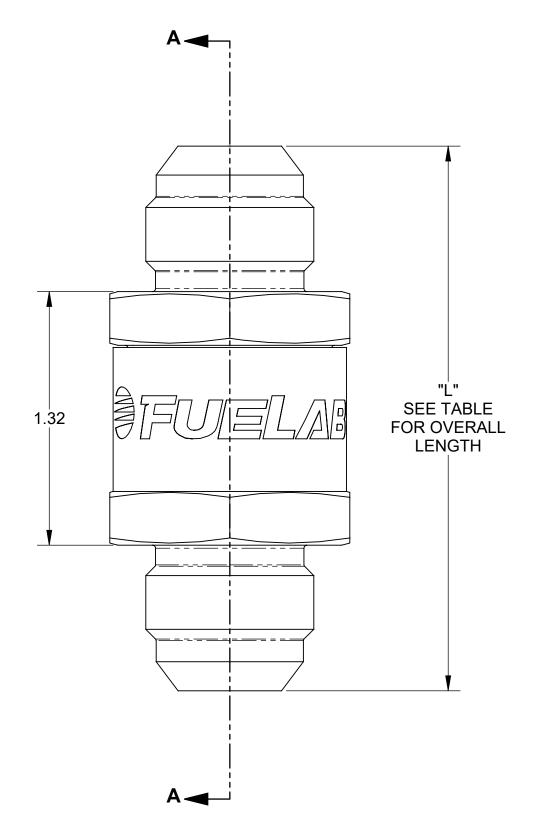

## **MODEL SELECTION TABLE**

| MODEL | INLET / OUTLET<br>FITTING SIZE | OVERALL<br>LENGTH (L) |
|-------|--------------------------------|-----------------------|
| 71702 | -6AN, MALE                     | 2.49                  |
| 71703 | -8AN, MALE                     | 2.64                  |
| 71704 | -10AN, MALE                    | 2.84                  |