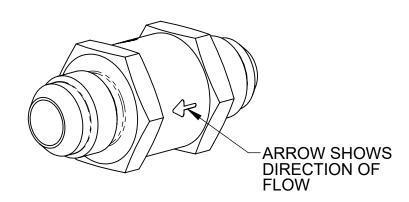

## **NOTES:**

- 1. THIS DRAWING DESCRIBES THE FUELAB 71702, 71703 AND 71704 FUEL CHECK VALVES.
- 2. FEATURES INCLUDE:
  FLOW CAPACITY: 350 GPH
  MAXIMUM PRESSURE: 200 PSIG
  - 11/16" POPPET
  - BILLET ALUMINUM CONSTRUCTION FLUOROSILICONE SEAT AND SEALS REBUILDABLE CONSTRUCTION CRACKING PRESSURE: 1-2 PSI
- 3. FUEL COMPATIBILITY INCLUDES: GASOLINE (PUMP OR RACE)
  - METHANOL
  - ETHANOL DIESEL

## **MODEL SELECTION TABLE**

| MODEL | INLET / OUTLET<br>FITTING SIZE | OVERALL<br>LENGTH (L) |
|-------|--------------------------------|-----------------------|
| 71702 | -6AN, MALE                     | 2.49                  |
| 71703 | -8AN, MALE                     | 2.64                  |
| 71704 | -10AN, MALE                    | 2.84                  |



**ALTERNATE ISOMETRIC VIEW** SCALE 1:1







## **ISOMETRIC VIEW**



**SECTION A-A** 

3

MODEL 71704 SHOWN ABOVE



SCALE: 2/1 WEIGHT:

SHEET: 1 OF 1

DO NOT SCALE DRAWING

6