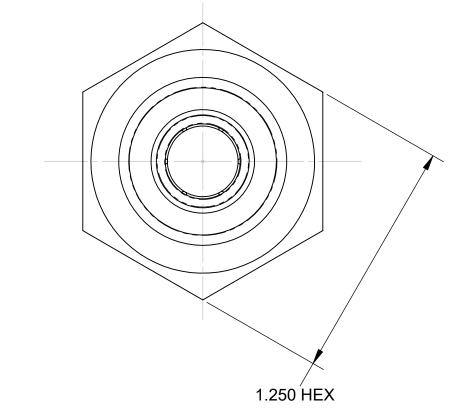

## **NOTES:**

- 1. THIS DRAWING DESCRIBES THE FUELAB 71702, 71703 AND 71704 FUEL CHECK VALVES.
- 2. FEATURES INCLUDE:
  FLOW CAPACITY: 350 GPH
  MAXIMUM PRESSURE: 200 PSIG
  - 11/16" POPPET
  - BILLET ALUMINUM CONSTRUCTION FLUOROSILICONE SEAT AND SEALS REBUILDABLE CONSTRUCTION CRACKING PRESSURE: 1-2 PSI
- 3. FUEL COMPATIBILITY INCLUDES: GASOLINE (PUMP OR RACE)
  - METHANOL
  - ETHANOL DIESEL