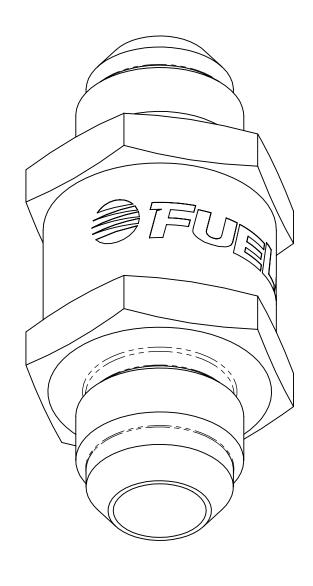

## **ISOMETRIC VIEW**

**SECTION A-A** 

3

MODEL 71704 SHOWN ABOVE

SCALE: 2/1 WEIGHT:

SHEET: 1 OF 1

DO NOT SCALE DRAWING

6